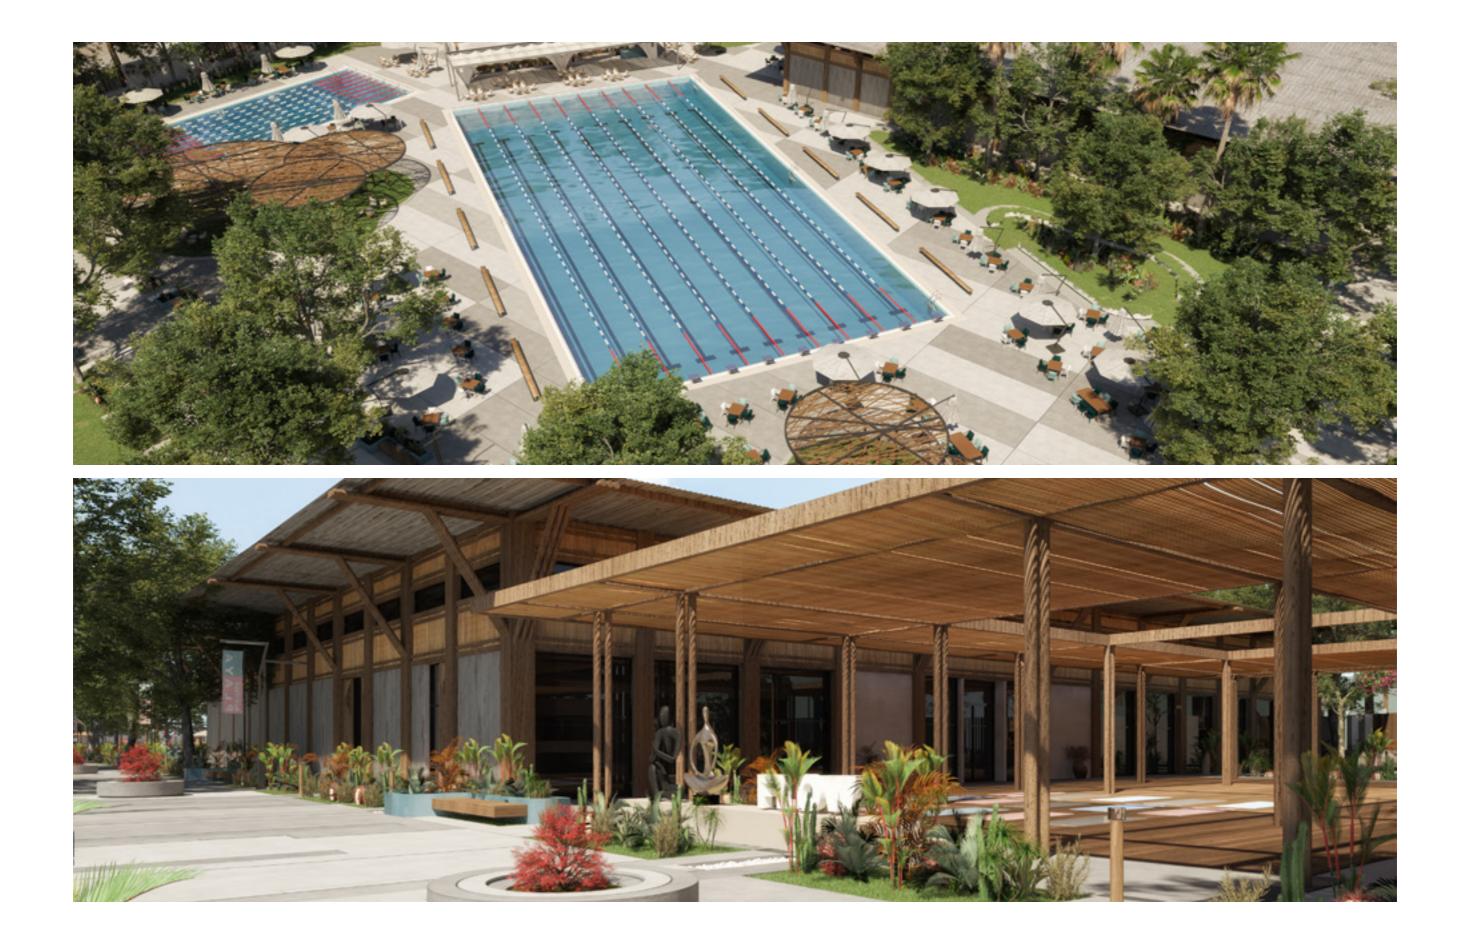

#### PLAYA Sports Club

Catered to its community's physical and mental health, Playa Sports Club brings diverse human experiences that go beyond international standards. The club is the perfect setting for fitness lovers, sports professionals, family members, children and seniors all together. From a worldclass soccer field, a running track and squash courts to official clay and hard tennis courts, Playa Sports Club is summer fitness redefined by the sea, powered by expert coaches and certified global academies.