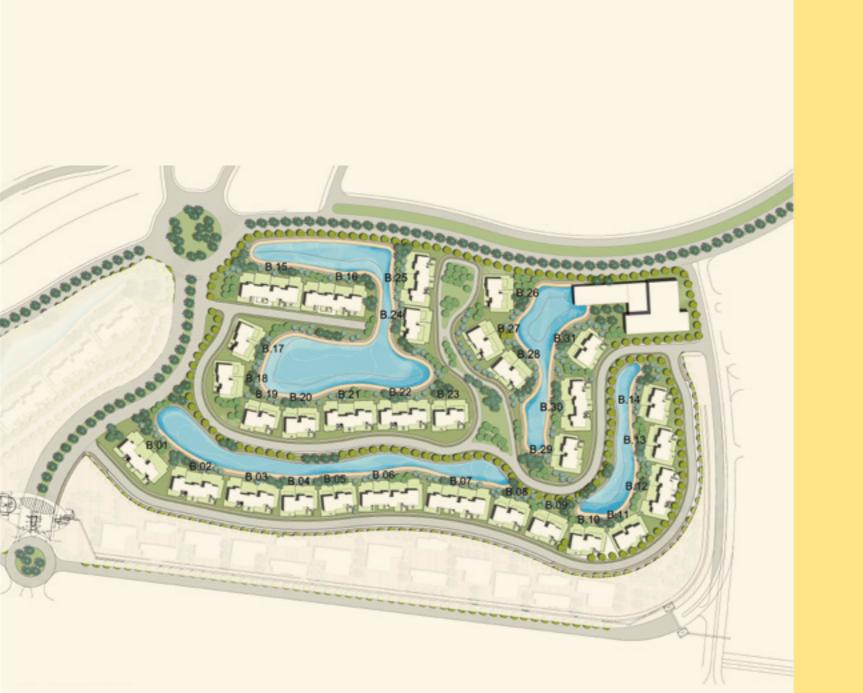

#### **PLAYA** MASTERPLAN

#### SPINE & RING ROAD

A central spine connects the beach to the downtown area embedded with parks and an awe-inspiring series of vegetation, native to its arid region and Mediterranean climate. From cacti to other scenic shrubberies, Playa offers absolute harmony with Mediterranean verdure. A gorgeous promenade brings about vibrant culture and movement with an array of activities such as cycling, skate boarding and jogging. Whilst a grand sporting club/ gym inspires wellbeing and includes the likes of Pilates and yoga. An adrenaline infused cable park calls on the more daring and adventurous to blow off steam and let out energy. For those who prefer a more relaxed environment, retail and dining outlets are also aplenty, to suite any mood, any time of day.

RING ROAD

PLAYA SPORTING CLUB