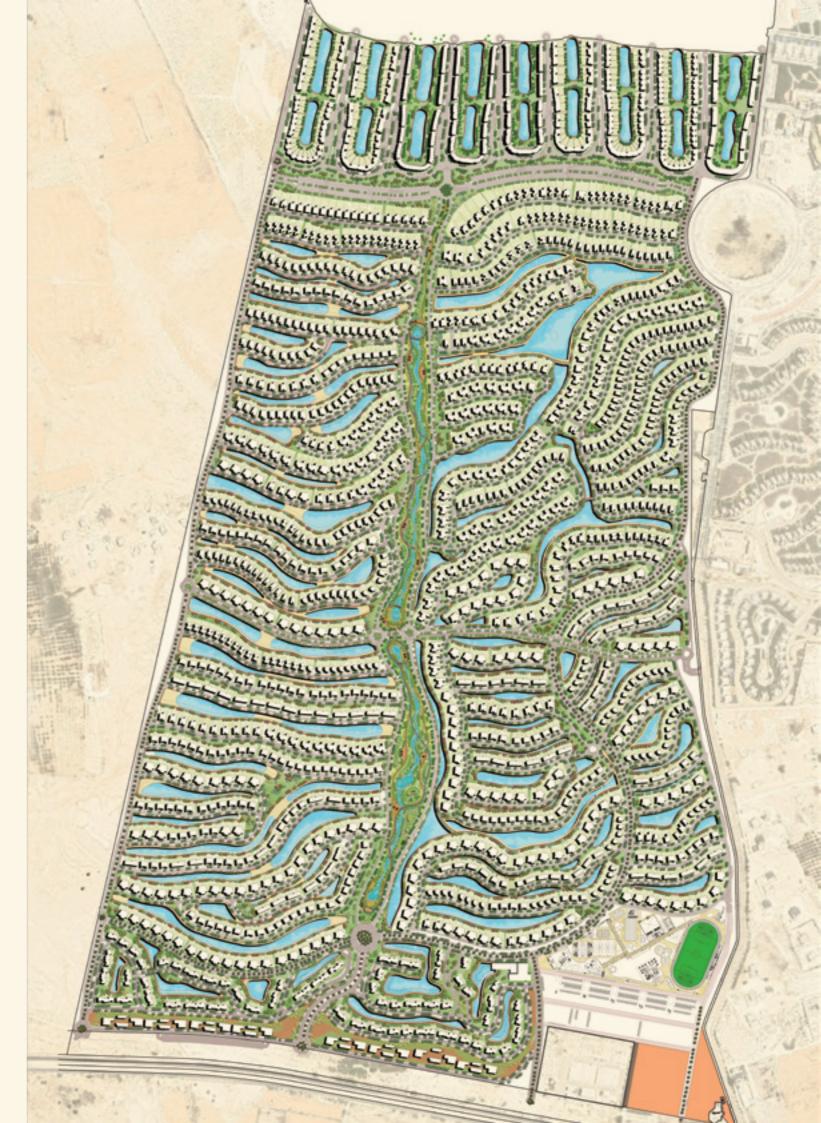

#### **PLAYA** MASTERPLAN

#### SPINE & RING ROAD

A central spine connects the beach to the downtown area embedded with parks and an awe-inspiring series of vegetation, native to its arid region and Mediterranean climate. From cacti to other scenic shrubberies, Playa offers absolute harmony with Mediterranean verdure. A gorgeous promenade brings about vibrant culture and movement with an array of activities such as cycling, skate boarding and jogging. Whilst a grand sporting club/ gym inspires wellbeing and includes the likes of Pilates and yoga. An adrenaline infused cable park calls on the more daring and adventurous to blow off steam and let out energy. For those who prefer a more relaxed environment, retail and dining outlets are also aplenty, to suite any mood, any time of day.

RING ROAD

PLAYA SPORTING CLUB