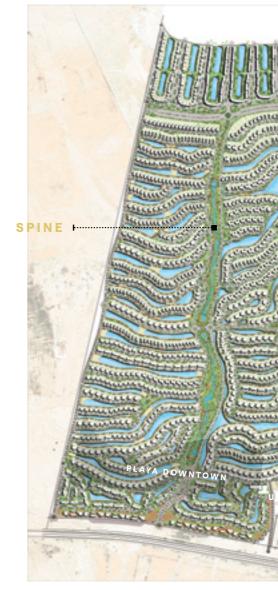

#### **PLAYA** MASTERPLAN

#### SPINE & RING ROAD

A central spine connects the beach to the downtown area embedded with parks and an awe-inspiring series of vegetation, native to its arid region and Mediterranean climate. From cacti to other scenic shrubberies, Playa offers absolute harmony with Mediterranean verdure. A gorgeous promenade brings about vibrant culture and movement with an array of activities such as cycling, skate boarding and jogging. Whilst a grand sporting club/ gym inspires wellbeing and includes the likes of Pilates and yoga. An adrenaline infused cable park calls on the more daring and adventurous to blow off steam and let out energy. For those who prefer a more relaxed environment, retail and dining outlets are also aplenty, to suite any mood, any time of day.