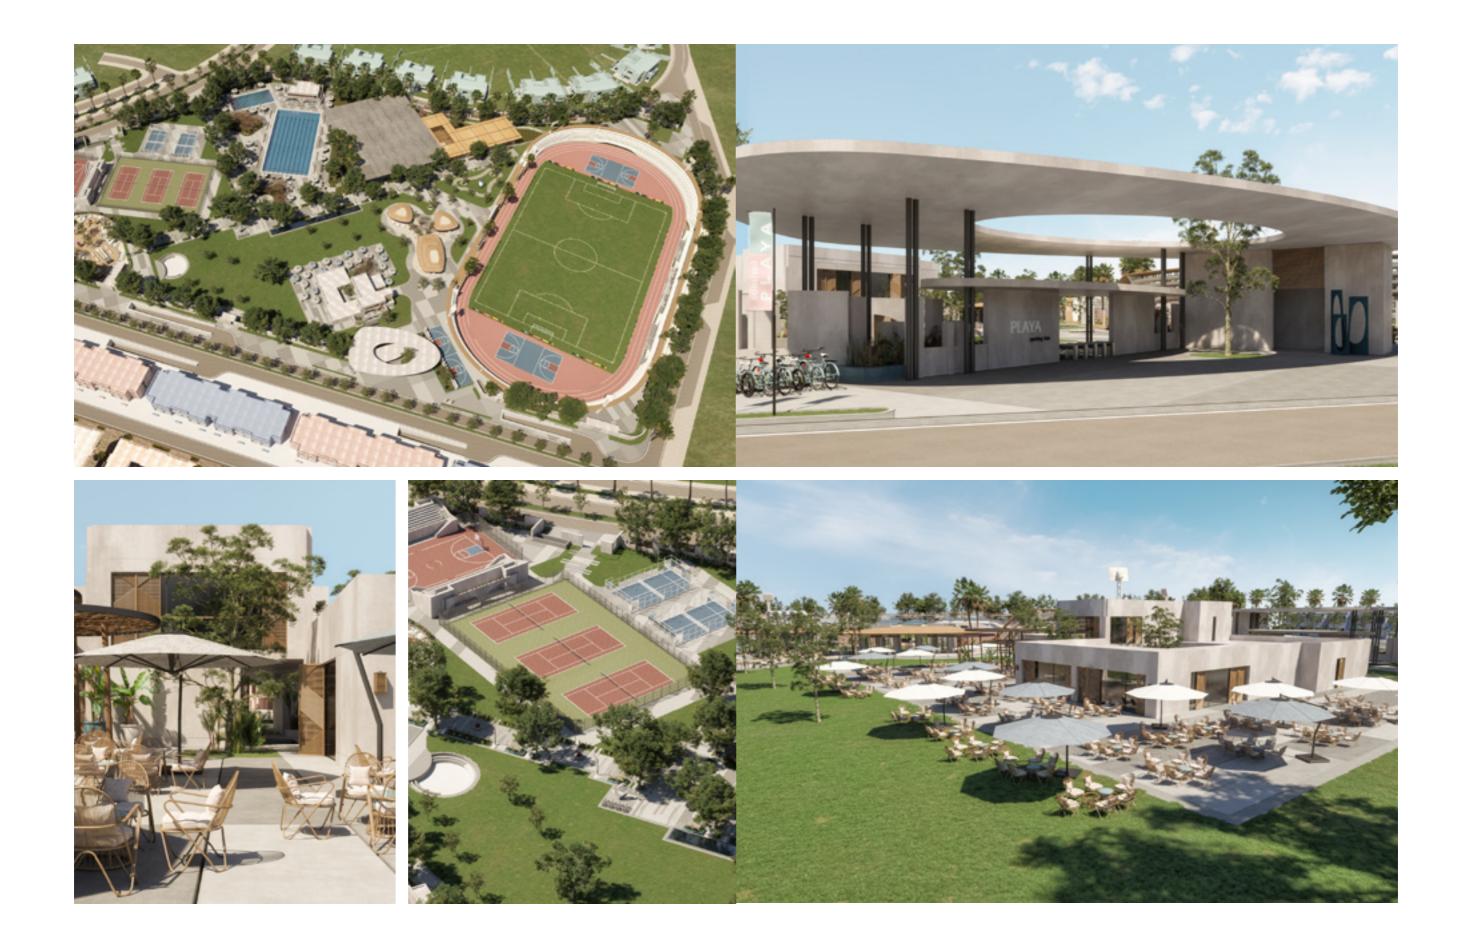

#### PLAYA Sports Club

Catered to its community's physical and mental health, Playa Sports Club brings diverse human experiences that go beyond international standards. The club is the perfect setting for fitness lovers, sports professionals, family members, children and seniors all together. From a worldclass soccer field, a running track and squash courts to official clay and hard tennis courts, Playa Sports Club is summer fitness redefined by the sea, powered by expert coaches and certified global academies.

#### CABLE PARK

Playa's Cable Park offers clockwise and anti-clockwise cables for every age, complimented by breathtaking views and robust infrastructure, guaranteeing a ride of a lifetime. The park is in short, unfolding stories of non-stop excitement, thanks to a variety of sporting courts, a fun playground for the little ones, in addition to an aqua park and wake park, ideal for those wishing to collect waterfilled memories, all summer long.