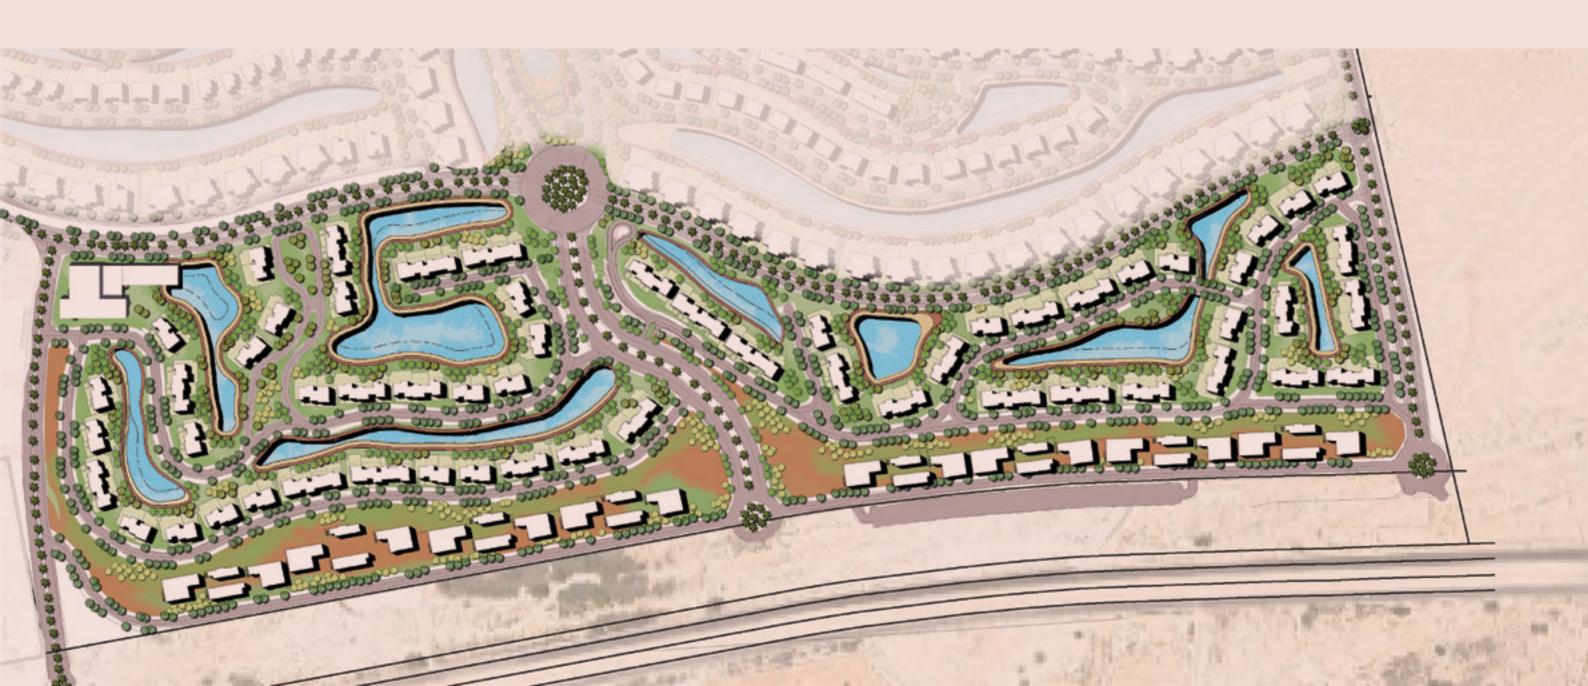

#### **PLAYA** MASTERPLAN

#### SPINE & RING ROAD

A central spine connects the beach to the downtown area embedded with parks and an awe-inspiring series of vegetation, native to its arid region and Mediterranean climate. From cacti to other scenic shrubberies, Playa offers absolute harmony with Mediterranean verdure. A gorgeous promenade brings about vibrant culture and movement with an array of activities such as cycling, skate boarding and jogging. Whilst a grand sporting club/ gym inspires wellbeing and includes the likes of Pilates and yoga. An adrenaline infused cable park calls on the more daring and adventurous to blow off steam and let out energy. For those who prefer a more relaxed environment, retail and dining outlets are also aplenty, to suite any mood, any time of day.

RING ROAD

PLAYA SPORTING CLUB