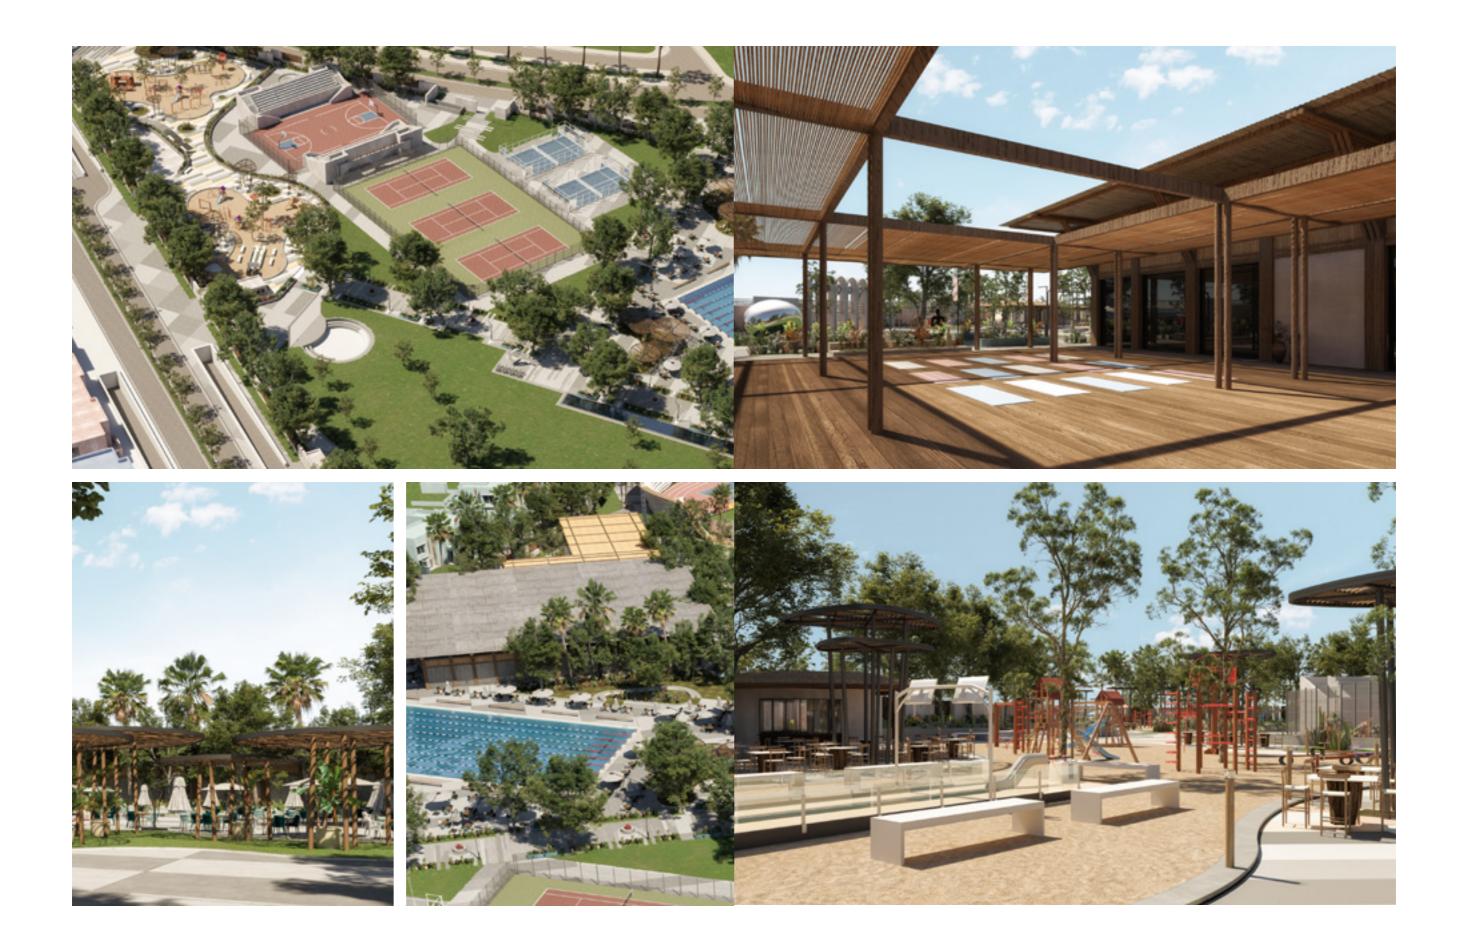

#### PLAYA Sports Club

Catered to its community's physical and mental health, Playa Sports Club brings diverse human experiences that go beyond international standards. The club is the perfect setting for fitness lovers, sports professionals, family members, children and seniors all together. From a worldclass soccer field, a running track and squash courts to official clay and hard tennis courts, Playa Sports Club is summer fitness redefined by the sea, powered by expert coaches and certified global academies.

#### CABLE PARK

Playa's Cable Park offers clockwise and anti-clockwise cables for every age, complimented by breathtaking views and robust infrastructure, guaranteeing a ride of a lifetime. The park is in short, unfolding stories of non-stop excitement, thanks to a variety of sporting courts, a fun playground for the little ones, in addition to an aqua park and wake park, ideal for those wishing to collect waterfilled memories, all summer long.