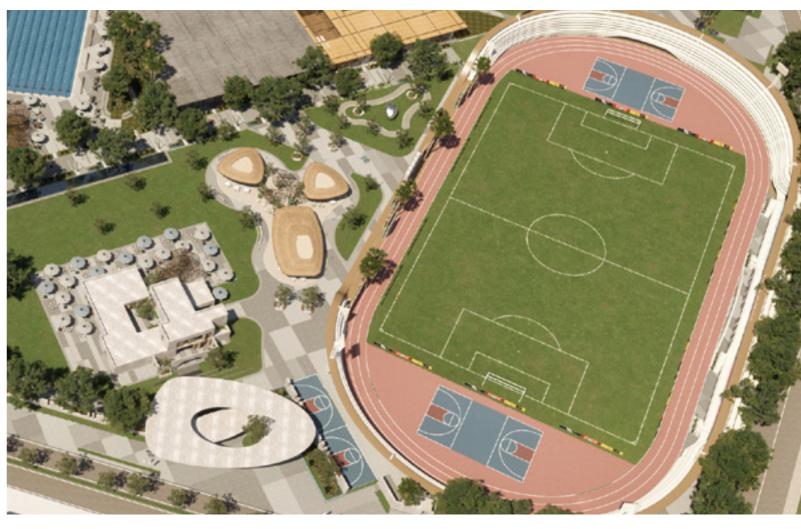

#### PLAYA Sports Club

Catered to its community's physical and mental health, Playa Sports Club brings diverse human experiences that go beyond international standards. The club is the perfect setting for fitness lovers, sports professionals, family members, children and seniors all together. From a worldclass soccer field, a running track and squash courts to official clay and hard tennis courts, Playa Sports Club is summer fitness redefined by the sea, powered by expert coaches and certified global academies.

#### CABLE PARK

Playa's Cable Park offers clockwise and anti-clockwise cables for every age, complimented by breathtaking views and robust infrastructure, guaranteeing a ride of a lifetime. The park is in short, unfolding stories of non-stop excitement, thanks to a variety of sporting courts, a fun playground for the little ones, in addition to an aqua park and wake park, ideal for those wishing to collect waterfilled memories, all summer long.