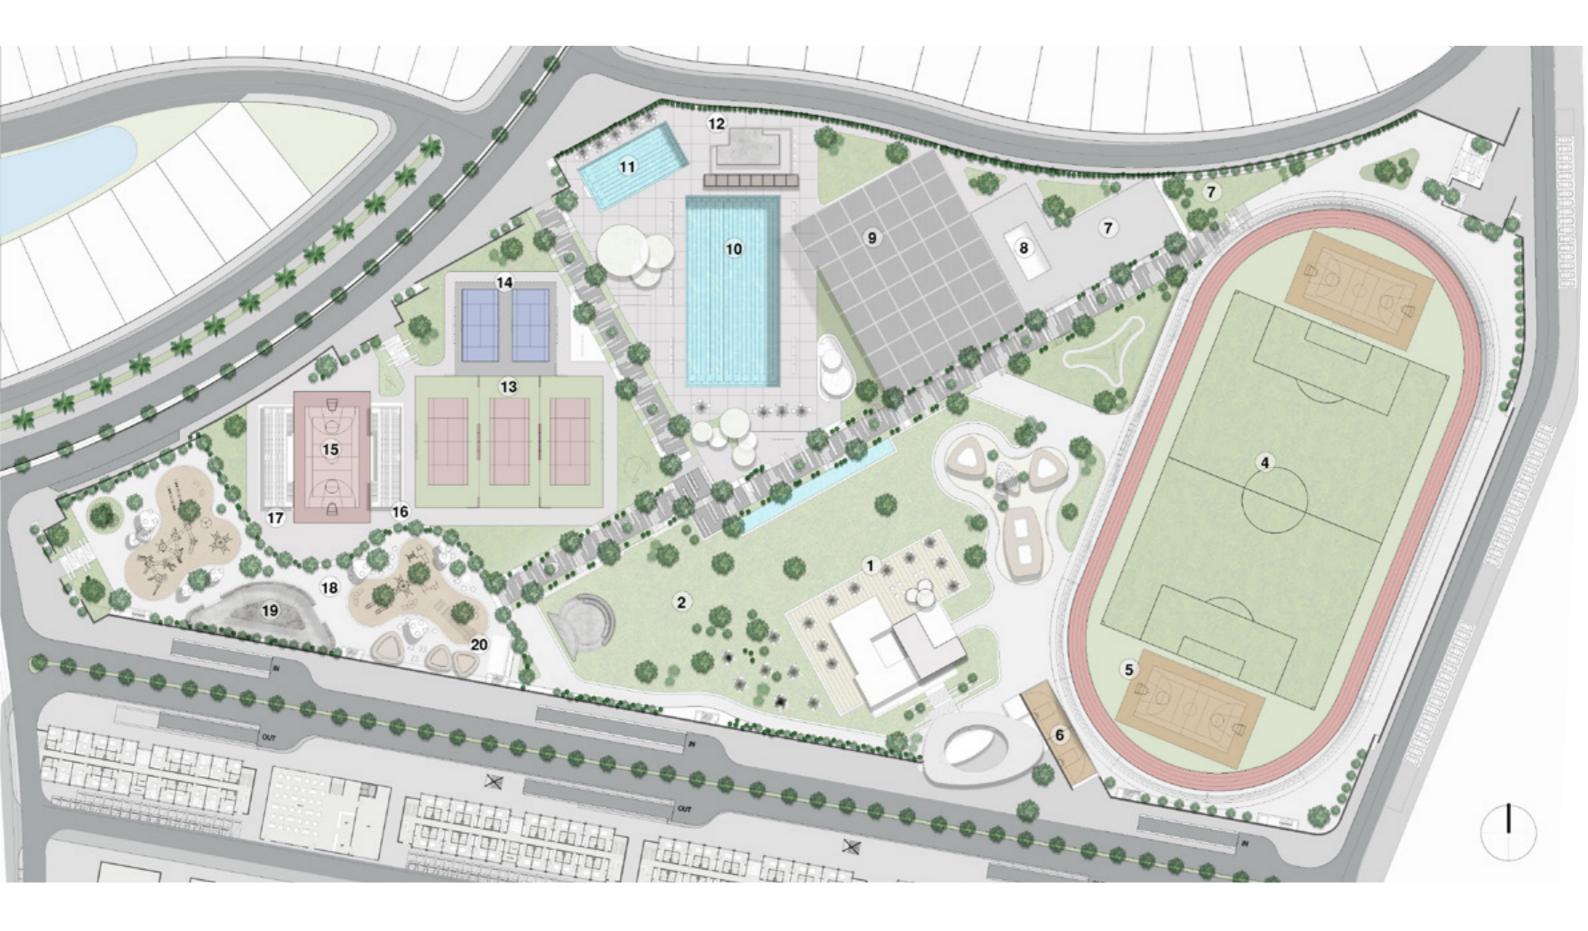

#### PLAYA Sports Club

Catered to its community's physical and mental health, Playa Sports Club brings diverse human experiences that go beyond international standards. The club is the perfect setting for fitness lovers, sports professionals, family members, children and seniors all together. From a worldclass soccer field, a running track and squash courts to official clay and hard tennis courts, Playa Sports Club is summer fitness redefined by the sea, powered by expert coaches and certified global academies.

#### CABLE PARK

Playa's Cable Park offers clockwise and anti-clockwise cables for every age, complimented by breathtaking views and robust infrastructure, guaranteeing a ride of a lifetime. The park is in short, unfolding stories of non-stop excitement, thanks to a variety of sporting courts, a fun playground for the little ones, in addition to an aqua park and wake park, ideal for those wishing to collect waterfilled memories, all summer long.