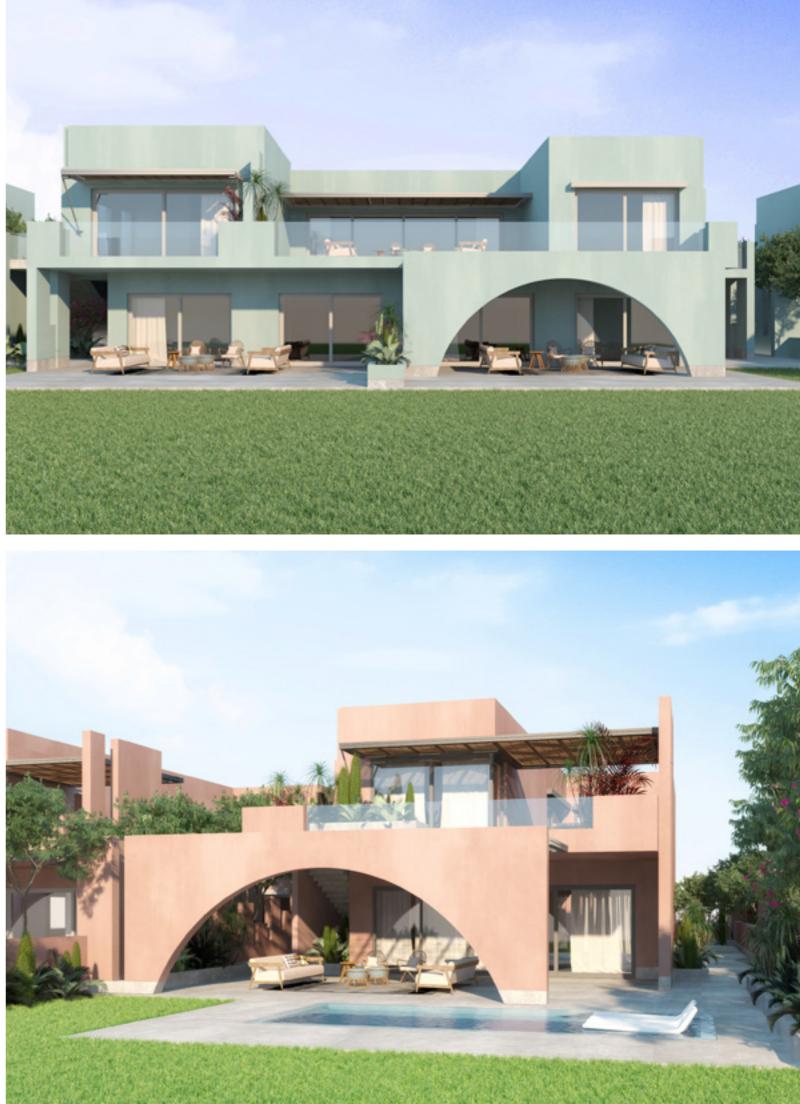

#### MINDFULLY DESIGNED IN **ABSOLUTE HARMONY**

with its serene surroundings, every home at playa radiates a sunny personality of surreal mediterranean beauty. Playa's architecture brings to life streamlined exteriors, breezy arches and earthy textures to inspire the hedonist in you.

#### INSPIRED ARCHITECTURE

Melding defined exterior lines with soft outer walls that contrast with contemporary arches, Playa's architectural concept is an aesthetic union between living art and seafront functionality. All interiors are expertly finished with soothing earthy hues and raw textures to gracefully align with zigzagging stairs, teleporting you into a waking Mediterranean dream.